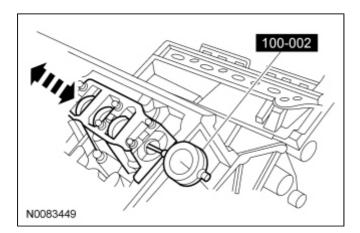

## Special Tool(s)

Dial Indicator Gauge with Holding Fixture 100-002 (TOOL-4201-C) or equivalent

**NOTE:** Refer to the appropriate Section 303-01 for the specification.

- 1. Using the Dial Indicator Gauge with Holding Fixture, measure the camshaft end play.
- 2. Position the camshaft to the rear of the cylinder head.
- 3. Zero the Dial Indicator Gauge.
- 4. Move the camshaft to the front of the cylinder head. Note and record the camshaft end play.
  - If camshaft end play exceeds specifications, install a new camshaft and recheck end play.
  - If camshaft end play exceeds specification after camshaft installation, install a new cylinder head.